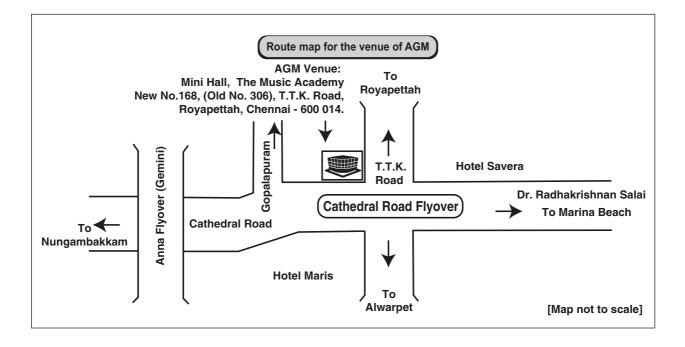

Thejo Engineering LimitedRegd. Office: 41, Whites Road, Chennai – 600 014.<br/>CIN: L27209TN1986PLC012833Ph: 044 42221900 Fax: 044 42221910 E-mail: investor@thejo-engg.com

| [Pursuant to Section 105(6) of th                                                                                                                                                                          | e Compar                    | ies Act         | 2013                      |                          | OXY            | -                            |                          | nnanie                  | os (Mar     | nadem   | ent ar | nd Adn  | ninistra | tion) F | Rules   | 20141                     |
|------------------------------------------------------------------------------------------------------------------------------------------------------------------------------------------------------------|-----------------------------|-----------------|---------------------------|--------------------------|----------------|------------------------------|--------------------------|-------------------------|-------------|---------|--------|---------|----------|---------|---------|---------------------------|
| Name of the Member(s) :                                                                                                                                                                                    |                             |                 | 2010                      |                          |                | 0) 01 1                      |                          | ipamo                   | o (mai      | lagom   | on an  |         | motra    |         | 10100,  |                           |
| Registered Address :                                                                                                                                                                                       |                             |                 |                           |                          |                |                              |                          |                         |             |         |        |         |          |         |         |                           |
| E-mail ID :                                                                                                                                                                                                |                             |                 |                           |                          |                |                              |                          |                         |             |         |        |         |          |         |         |                           |
| Folio No. / *Client ID :                                                                                                                                                                                   |                             |                 |                           |                          |                |                              |                          |                         |             |         |        |         |          |         |         |                           |
| *DP ID :                                                                                                                                                                                                   |                             |                 |                           |                          |                |                              |                          |                         |             |         |        |         |          |         |         |                           |
| * Applicable for investors holding shares in                                                                                                                                                               | electronic f                | rm.             |                           |                          |                |                              |                          |                         |             |         |        |         |          |         |         | ]                         |
| I/We, being the member(s) of                                                                                                                                                                               |                             |                 | sha                       | ires o                   | f Thej         | o Eng                        | jineer                   | ing Li                  | mited       | , here  | eby ap | opoint  | :        |         |         |                           |
| Name:                                                                                                                                                                                                      |                             |                 |                           |                          |                |                              |                          | Ema                     | il ID:      |         |        |         |          |         |         |                           |
| Address:                                                                                                                                                                                                   |                             |                 |                           |                          |                |                              |                          |                         |             |         |        |         |          |         |         |                           |
| Signature:                                                                                                                                                                                                 |                             |                 |                           |                          |                |                              |                          |                         |             |         |        |         |          | or fa   | iling   | him / her                 |
| Name:                                                                                                                                                                                                      |                             |                 |                           |                          |                |                              |                          | Ema                     | il ID:      |         |        |         |          |         |         |                           |
| Address:                                                                                                                                                                                                   |                             |                 |                           |                          |                |                              |                          |                         |             |         |        |         |          |         |         |                           |
| Signature:                                                                                                                                                                                                 |                             |                 |                           |                          |                |                              |                          |                         |             |         |        |         |          | or fa   | iling   | him / her                 |
| Name:                                                                                                                                                                                                      |                             |                 |                           |                          |                |                              |                          | Ema                     | il ID:      |         |        |         |          |         |         |                           |
| Address:                                                                                                                                                                                                   |                             |                 |                           |                          |                |                              |                          |                         |             |         |        |         |          |         |         |                           |
| Signature:                                                                                                                                                                                                 |                             |                 |                           |                          |                |                              |                          |                         |             |         |        |         |          |         |         |                           |
| as my/our proxy to attend and vol<br>to be held on Wednesday, 16 <sup>th</sup><br>New No. 168, T.T.K. Road, Roya<br>resolutions as are indicated below<br>Refer Note <sup>3</sup> I wish my above appointe | August,<br>apettah, C<br>w: | 2017 a<br>henna | t 10:0<br>i - 600         | 00 A.I<br>0 014          | M. at<br>, Tam | the " <sup>-</sup><br>il Nad | The M<br>u, Inc          | lusic<br>lia an         | Acaded at a | emy",   | Kast   | turi S  | rinivas  | san H   | all (N  | /lini Hall),              |
| Signed this day                                                                                                                                                                                            | y of                        |                 |                           | 2017                     | . Sigr         | nature                       | of sl                    | hareh                   | older       |         |        |         |          |         |         | Affix<br>Revenue<br>Stamp |
| Signature of first Proxy holder                                                                                                                                                                            |                             |                 | Sign                      | ature                    | of se          | cond                         | Proxy                    | holde                   | ər          |         |        | Signa   | ature    | of thir | d Pro   | oxy holder                |
| Notes: 1. The Proxy in order to be e<br>Company not less than 48                                                                                                                                           |                             |                 |                           |                          |                |                              |                          |                         |             |         | depo   | sited a | t the F  | Registe | red O   | ffice of the              |
| 2. The Proxy need not be a m                                                                                                                                                                               |                             |                 |                           |                          |                |                              |                          |                         |             |         |        |         |          |         | -       |                           |
| <ol><li>It is optional to indicate you<br/>either for or against the res</li></ol>                                                                                                                         |                             |                 |                           |                          |                | gainst                       | columr                   | n blank                 | k again     | st any  | or all | the res | solutio  | ns, yoı | ir Prox | (y can vote               |
| <b>THEJO</b><br>Ph: 044 42221900 F                                                                                                                                                                         |                             | gd. Off         | ice: 4<br>CIN: I<br>10 E· | 1, Wh<br>_2720<br>-mail: | 9TN1<br>inves  | load,<br>986P<br>tor@t       | Cheni<br>_C012<br>hejo-e | nai –<br>2833<br>engg.( | 600 0       |         | ite: w | ww.th   | ejo-ei   | ngg.co  | <br>om  |                           |
| 1                                                                                                                                                                                                          |                             | _               | A                         |                          | NDAI           |                              | SLIP                     |                         |             |         |        | 1       |          |         |         | 1                         |
| Regd. Folio No./ DP Client ID :                                                                                                                                                                            |                             |                 |                           |                          |                |                              |                          |                         |             |         |        |         |          |         |         |                           |
| Number of shares held:                                                                                                                                                                                     |                             |                 |                           |                          |                | ]                            |                          |                         |             |         |        |         |          |         |         |                           |
| I certify that I am member / proxy                                                                                                                                                                         | / for the r                 | nembe           | r of th                   | ie Coi                   | mpan           | ý.                           |                          |                         |             |         |        |         |          |         |         |                           |
| I hereby record my presence at<br>16 <sup>th</sup> August, 2017 at 10.00 A.M.<br>Royapettah, Chennai - 600 014,                                                                                            | at the "                    | The Mu          | usic A                    |                          |                |                              |                          |                         |             |         |        |         |          |         |         |                           |
| Name of the Member                                                                                                                                                                                         |                             |                 |                           |                          |                |                              |                          |                         | Signa       | ture o  | of the | Mem     | ber / I  | Proxv   |         |                           |
| Notes: 1. Please fill attendance slip a<br>Report 2016-17 for the me<br>2. Joint shareholders may ob                                                                                                       | and hand i<br>eting.        |                 |                           |                          |                |                              |                          | II. Men                 | nbers a     | are rec | queste |         |          |         | ies of  | the Annual                |